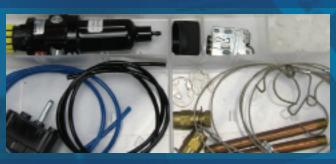

## **herkules**

The kit includes the following parts: air cap assemblies, e-rings, brass nipples, trigger lock assembles, limit valve, fulljet nozzles, male & female stem supports, mechanical timer with and without knob, pump inlet filter, 338 pump muffler, filter regulator, blue tube and black tube.