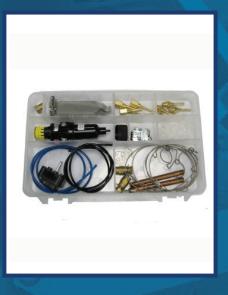

## ■herkules 15171

**Herkules Maintenance Kit** 

Herkules Paint Gun Washers are built to last, but even they need tune-ups and minor repairs. Reduce maintenance downtime by keeping the most commonly used parts on hand with the Herkules Maintenance Kit. Stored in a sturdy, re-usable container, easily keep 15 of the most frequently requested parts at your fingertips, and save nearly 25% over buying the parts individually.

## **herkules**

The kit includes the following parts: air cap assemblies, e-rings, brass nipples, trigger lock assembles, limit valve, fulljet nozzles, male & female stem supports, mechanical timer with and without knob, pump inlet filter, 338 pump muffler, filter regulator, blue tube and black tube.