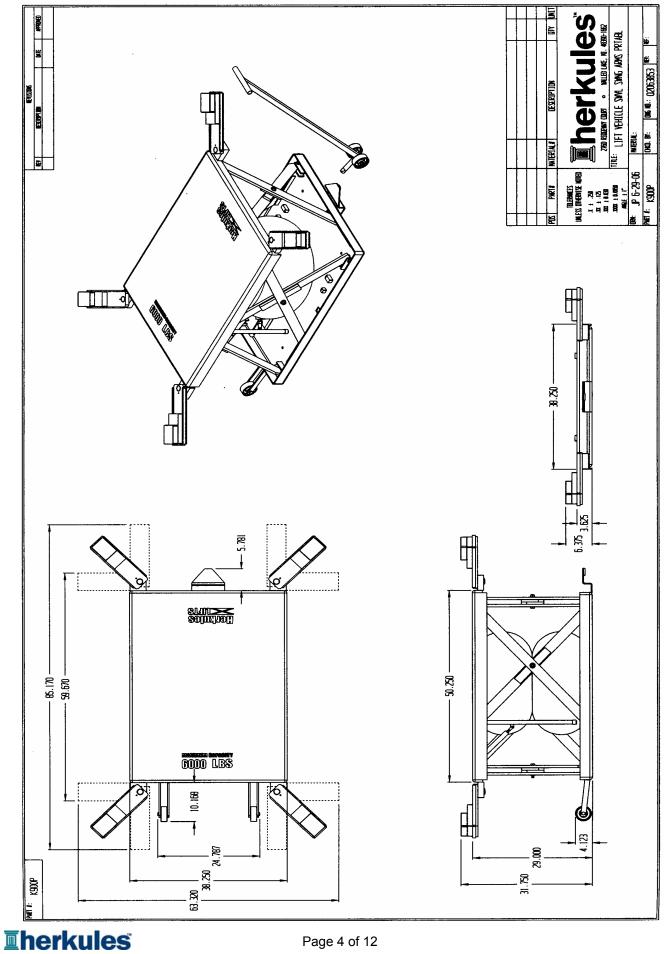

#### STEP 1

Check the weight of the vehicle to be sure that it does not exceed the rated load capacity of the lift: 6,000 lbs.

#### STEP 2

Move the Lift Pad Arms into the maximum clearance position (see fig.3).

#### STEP 4

Move the Lift Pad Arms into position under the vehicle manufacturer's recommended lifting points. Position one or two rubber blocks on each arm to best accommodate the clearance to each lifting point.

#### STEP 7

Once the lift is completely lowered, remove the rubber blocks and return the Lift Pad Arms to the maximum clearance position (see fig.3). Drive the vehicle clear of the lift.

fig.3