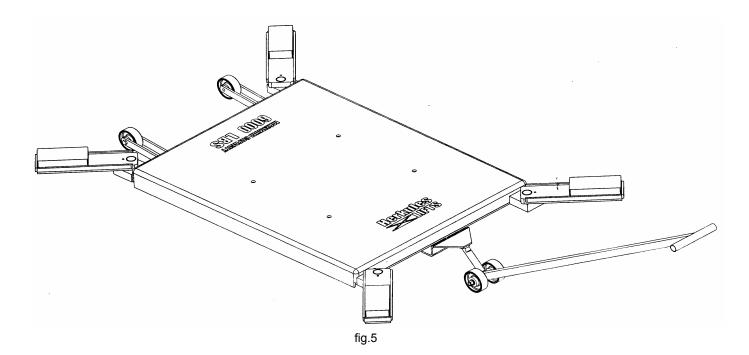

#### STEP 7

Once the lift is completely lowered, remove the rubber blocks and return the Lift Pad Arms to the maximum clearance position (see fig.3). Drive the vehicle clear of the lift.

fig.3