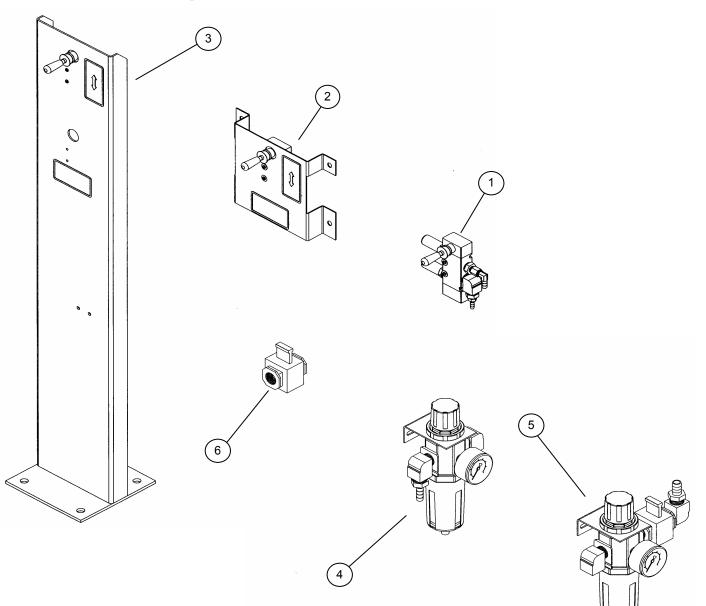

# **Optional K900 Accessories**

| ID | Part #  | Description                                             | Qty | Units |
|----|---------|---------------------------------------------------------|-----|-------|
| 1  | 12848   | Control Valve Assembly - Hand - Lift Only - 2 x Muffler | 1   | EA    |
| 2  | 12849   | Control Assembly - Hand - Lift Only - Wall Mount        | 1   | EA    |
| 3  | 12850   | Control Assembly - Hand - Lift Only - Pedestal Mount    | 1   | EA    |
| 4  | 12851   | Filter / Regulator Assembly                             | 1   | EA    |
| 5  | 12852   | Filter / Regulator / Lock Out Assembly                  | 1   | EA    |
| 6  | 1002450 | Lock Out Valve                                          | 1   | EA    |
| -  | 12368   | Set of (4) Rubber Blocks - 3-7/8 x 5 x 1-1/2            | 1   | EA    |
| -  | 12369   | Set of (4) Rubber Blocks - 3-7/8 x 8 x 1-1/2            | 1   | EA    |