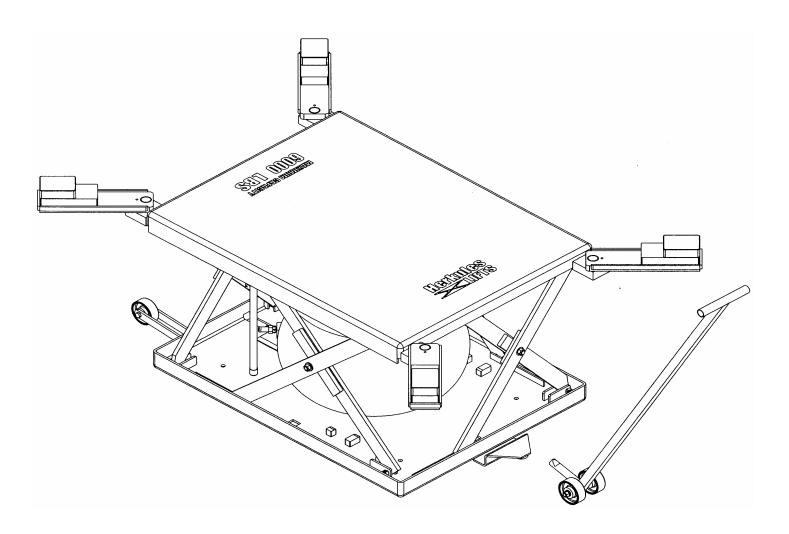

# **herkules** *K900P*

**OWNERS MANUAL** 

This manual contains important information concerning the installation and operation of the automobile lift listed above. Read manual thoroughly and keep for future reference

#### STEP 1

Hook the roller end of the portability handle into the portability hitch on the lift and pull down on the handle to tilt the lift on to the wheels at the opposite end of the lift.

#### STEP 2

Move the lift to the desired location, raise the handle and ensure the lift is sitting flat in the new location.