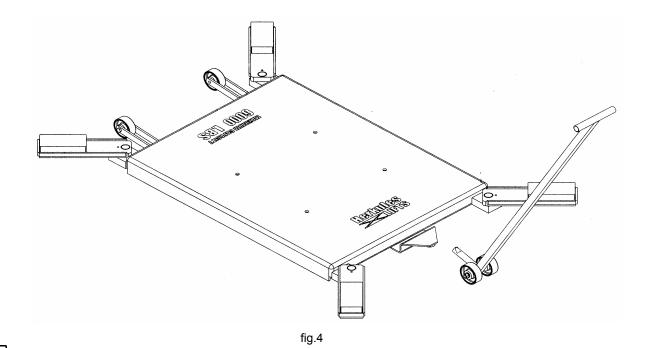

#### STEP 2

Move the Lift Pad Arms into the maximum clearance position (see fig.3).

#### STEP 7

Once the lift is completely lowered, remove the rubber blocks and return the Lift Pad Arms to the maximum clearance position (see fig.3). Drive the vehicle clear of the lift.

fig.3