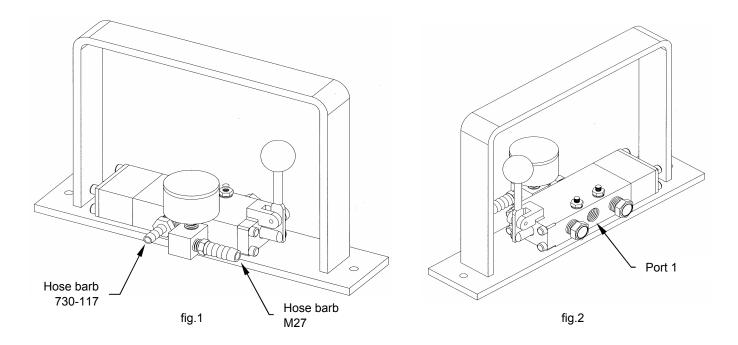

STEP 3

Using the #6 hose clamp (720-120), clamp the 3/8" ID air line (003-600) from the lift to hose barb (M27) on the hand control assembly (see fig.1).

#### STEP 4

Using the #4 hose clamp (720-122), clamp the 1/4" ID air line (720-106) from the lift to hose barb (730-117) on the hand control assembly (see fig.1).

NOTE: Check these connections periodically to prevent leakage.

#### STEP 6

Install 1/4 NPT connector into open port (Port 1) on hand control valve (see fig.2).