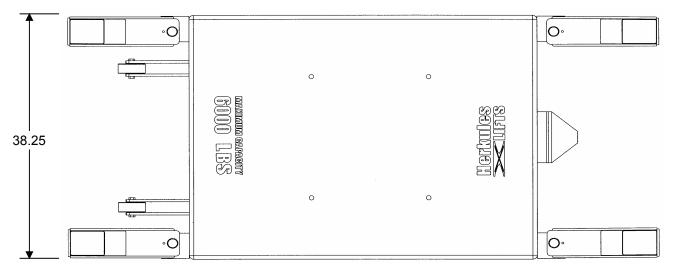

#### STEP 2

Move the Lift Pad Arms into the maximum clearance position (see fig.3).

#### STEP 7

Once the lift is completely lowered, remove the rubber blocks and return the Lift Pad Arms to the maximum clearance position (see fig.3). Drive the vehicle clear of the lift.

fig.3