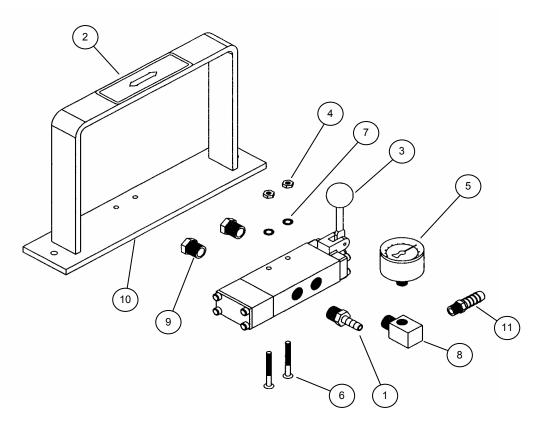

STEP 3

Using the #6 hose clamp (720-120), clamp the 3/8" ID air line (003-600) from the lift to hose barb (M27) on the hand control assembly (see fig.1).

#### STEP 4

Using the #4 hose clamp (720-122), clamp the 1/4" ID air line (720-106) from the lift to hose barb (730-117) on the hand control assembly (see fig.1).

NOTE: Check these connections periodically to prevent leakage.

#### STEP 6

Install 1/4 NPT connector into open port (Port 1) on hand control valve (see fig.2).