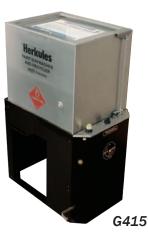

# From Stainless Steel with all the Features to our Basic Blue Economy

Herkules Paint Gun Washers come in all shapes, sizes and price points, because every shop has a different need. Herkules has a dozen different paint gun washers, offering a super-sized stainless steel unit (G415), aluminum wall units, single tank waterborne, dual tank, Classic Blue and Basic Economy (G100). Herkules has a unit for practically any environment; refer to the chart on the last page for detailed information.