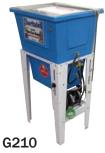

automatic timer and a safety lid shut-off switch. The G202 includes a flow-through brush for manual cleaning. Solvent recycling is simplified with the G205, which integrates easily with a solvent recycler—multiple G205s can share a single recycler. The G210 offers the ability to clean pressure pots, hoses and two 5 gallon cans each cycle.