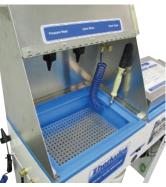

#### **COMBO Units Provide Multiple Cleaning Capabilities in One Location**

Dual tank Herkules Paint Gun Washers enable both waterborne and solvent paint gun cleaning at one location, with closed tank(s) and an adjustable flow-thru brush. Each unit offers manual cleaning capabilities, and the G520 even provides an open cleaning station design, with hands-free wash & rinse nozzles, an air-dry gun, and a filtration system to efficiently separate paint waste.

G520 manual cleaning tank