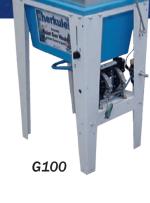

# From Stainless Steel with all the Features to our Basic Blue Economy

Herkules Paint Gun Washers come in all shapes, sizes and price points, because every shop has a different need. Herkules has a dozen different paint gun washers, offering a super-sized stainless steel unit (G415), aluminum wall units, single tank waterborne, dual tank, Classic Blue and Basic Economy (G100). Herkules has a unit for practically any environment; refer to the chart on the last page for detailed information.