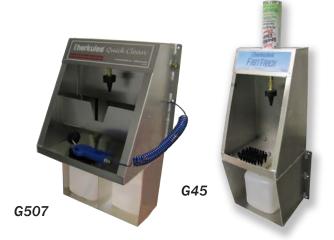

#### Lightweight ALUMINIUM Units Enable Quick Cleaning in Small Spaces.

Enjoy thorough single-handed cleaning of EITHER waterborne or solvent paint guns with these two lightweight units. The Quick Clean G507, with its powerful pump, can go anywhere an airline can, while the G45 Fast Track Paint Gun Washer is powered by Herkules Sparkle Clean Blast, enabling portable pumpless cleaning practically anywhere.