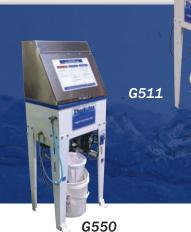

#### Need

Herkules Waterborne Paint Gun Washers simplify manual cleaning by offering a flow-through brush with adjustable control. Both units offer a paint coagulation accelerator and a filtration system to speed recycling and waste disposal.

#### **COMBO Units Provide Multiple Cleaning Capabilities in One Location**

Dual tank Herkules Paint Gun Washers enable both waterborne and solvent paint gun cleaning at one location, with closed tank(s) and an adjustable flow-thru brush. Each unit offers manual cleaning capabilities, and the G520 even provides an open cleaning station design, with hands-free wash & rinse nozzles, an air-dry gun, and a filtration system to efficiently separate paint waste.