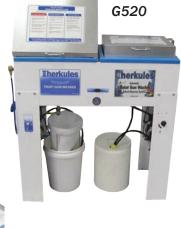

#### **COMBO Units Provide Multiple Cleaning Capabilities in One Location**

Dual tank Herkules Paint Gun Washers enable both waterborne and solvent paint gun cleaning at one location, with closed tank(s) and an adjustable flow-thru brush. Each unit offers manual cleaning capabilities, and the G520 even provides an open cleaning station design, with hands-free wash & rinse nozzles, an air-dry gun, and a filtration system to efficiently separate paint waste.

G520 manual cleaning tank