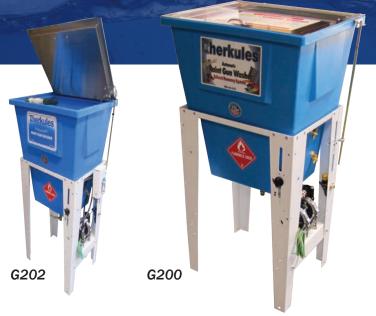

## **60 Seconds to Clean** with the Classic Blue Tub

G202 tank with brush

Providing thorough cleaning in under a minute, the Herkules G200 Series features the "Classic Blue" tub. Standard features include an

automatic timer and a safety lid shut-off switch. The G202 includes a flow-through brush for manual cleaning. Solvent recycling is simplified with the G205, which integrates easily with a solvent recycler—multiple G205s can share a single recycler. The G210 offers the ability to clean pressure pots, hoses and two 5 gallon cans each cycle.

G200 Series Paint Gun Washers can clean either solvent or waterborne paint guns, YET they must be used exclusively for one paint type ONLY.