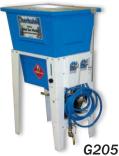

automatic timer and a safety lid shut-off switch. The G202 includes a flow-through brush for manual cleaning. Solvent recycling is simplified with the G205, which integrates easily with a solvent recycler—multiple G205s can share a single recycler. The G210 offers the ability to clean pressure pots, hoses and two 5 gallon cans each cycle.