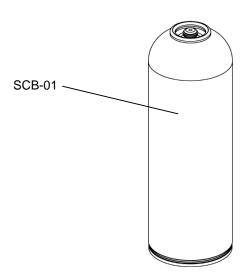

#### TOXIC FLUID HAZARD

Hazardous fluids or toxic fumes can cause serious injury or death if splashed in eyes or on the skin, swallowed, or inhaled.

- Know the specific hazards of the fluid you are using. Read the fluid manufacturer's warnings.
- Store hazardous fluid in an approved container. Dispose of hazardous fluid according to all local, state and national guidelines.
- Wear the appropriate protective clothing, gloves, eyewear and respirator.
- Read all warnings and labels on the SCB-01 Sparkle Clean Blast can before use.

#### Preparing SCB-01 Can for use with the G45

 Take the female end of the Schrader Valve (P/N 1005344) and screw on to the top of the SCB-01 can.

Note: make sure the Schrader Valve is in the open position with the button in the up position.

#### Attaching/Removing SCB-01 Can to the G45

- To attach can, flip new can over so Schrader Valve female end is pointed down through the top of the G45.
- Push can down into hole and onto the male end of the Schrader Valve, you will feel and hear a snap to indicate valves are now interlocked.
- To remove can, you need to reach up inside the unit and then lift and press the release latch on the Schrader Valve and pull can off.

### **Preventative Maintenance**

To keep your machine working efficiently and effectively, please follow these directions.

1) Always drain excess paint from cup or pot before placing in gun washer.

2) Replace SCB-01 can when empty.

# **Troubleshooting**

| Problem                                        | Possible Solution                    |
|------------------------------------------------|--------------------------------------|
| Valve is pushed up but solution does not flow. | 1 Press down on SCB-01 can.          |
|                                                | 2 Make sure SCB-01 can is not empty. |