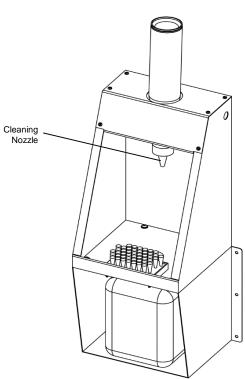

#### Cleaning equipment

 Place the paint channel of the paint gun under the cleaning nozzle. Squeeze the trigger of the paint gun while pressing the paint gun up against the nozzle to activate the valve. Allow can to spray for 5-10 seconds.

Note: Position the spray gun so that the flow of solution exiting the paint gun is contained within the Gun Washer cabinet

- Clean the air cap of the paint gun by rubbing it on the panel mounted brush.
- Dispose of all paint waste in accordance with all local, state and federal regulations.