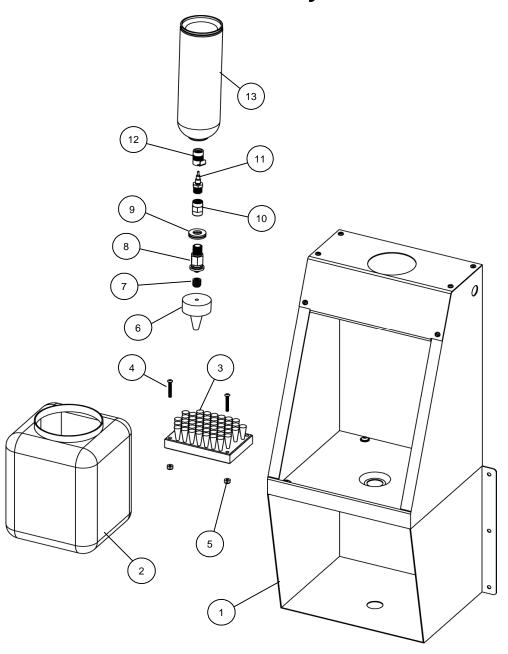

# **G45 Parts Layout**

| Part #   | Description                                                                                                                  | Quantity                                                                                                                                                                                                                                                                                                                                                                                                                                                                                                                                                                                                   |                                                                                                                                                                                                                                                                                                                                                                                                                                                                                                                                                                                                                                                                                                                                    |
|----------|------------------------------------------------------------------------------------------------------------------------------|------------------------------------------------------------------------------------------------------------------------------------------------------------------------------------------------------------------------------------------------------------------------------------------------------------------------------------------------------------------------------------------------------------------------------------------------------------------------------------------------------------------------------------------------------------------------------------------------------------|------------------------------------------------------------------------------------------------------------------------------------------------------------------------------------------------------------------------------------------------------------------------------------------------------------------------------------------------------------------------------------------------------------------------------------------------------------------------------------------------------------------------------------------------------------------------------------------------------------------------------------------------------------------------------------------------------------------------------------|
| 1005288  | CABINET WELDMENT                                                                                                             | 1                                                                                                                                                                                                                                                                                                                                                                                                                                                                                                                                                                                                          | EA                                                                                                                                                                                                                                                                                                                                                                                                                                                                                                                                                                                                                                                                                                                                 |
| 1003504  | CONTAINER SQ 6-1/4 X 8-1/4 HDPE                                                                                              | 1                                                                                                                                                                                                                                                                                                                                                                                                                                                                                                                                                                                                          | EA                                                                                                                                                                                                                                                                                                                                                                                                                                                                                                                                                                                                                                                                                                                                 |
| 1003559  | BRUSH PANEL                                                                                                                  | 1                                                                                                                                                                                                                                                                                                                                                                                                                                                                                                                                                                                                          | EA                                                                                                                                                                                                                                                                                                                                                                                                                                                                                                                                                                                                                                                                                                                                 |
| 002-171S | SCREW BHSC 8-32 X 1 SS                                                                                                       | 2                                                                                                                                                                                                                                                                                                                                                                                                                                                                                                                                                                                                          | EA                                                                                                                                                                                                                                                                                                                                                                                                                                                                                                                                                                                                                                                                                                                                 |
| 002-172S | NUT NYLOCK 8-32 SS                                                                                                           | 2                                                                                                                                                                                                                                                                                                                                                                                                                                                                                                                                                                                                          | EA                                                                                                                                                                                                                                                                                                                                                                                                                                                                                                                                                                                                                                                                                                                                 |
| 1004269  | NOZZLE W/GUARD RUBBER                                                                                                        | 1                                                                                                                                                                                                                                                                                                                                                                                                                                                                                                                                                                                                          | EA                                                                                                                                                                                                                                                                                                                                                                                                                                                                                                                                                                                                                                                                                                                                 |
| 1004790  | THREADED INSERT 5/16-24 X 1/2-13 SS                                                                                          | 1                                                                                                                                                                                                                                                                                                                                                                                                                                                                                                                                                                                                          | EA                                                                                                                                                                                                                                                                                                                                                                                                                                                                                                                                                                                                                                                                                                                                 |
| 15216    | VALVE PUSH 1/4 NPT X 5/16-24 BRASS                                                                                           | 1                                                                                                                                                                                                                                                                                                                                                                                                                                                                                                                                                                                                          | EA                                                                                                                                                                                                                                                                                                                                                                                                                                                                                                                                                                                                                                                                                                                                 |
| 85I      | WASHER FLAT 1/2 USS Z                                                                                                        | 2                                                                                                                                                                                                                                                                                                                                                                                                                                                                                                                                                                                                          | EA                                                                                                                                                                                                                                                                                                                                                                                                                                                                                                                                                                                                                                                                                                                                 |
| 002-133  | COUPLE 1/4 NPT BRASS                                                                                                         | 1                                                                                                                                                                                                                                                                                                                                                                                                                                                                                                                                                                                                          | EA                                                                                                                                                                                                                                                                                                                                                                                                                                                                                                                                                                                                                                                                                                                                 |
| 1005345  | SCHRADER VALVE MALE END                                                                                                      | 1                                                                                                                                                                                                                                                                                                                                                                                                                                                                                                                                                                                                          | EA                                                                                                                                                                                                                                                                                                                                                                                                                                                                                                                                                                                                                                                                                                                                 |
| 1005344  | SCHRADER VALVE FEMALE END                                                                                                    | 1                                                                                                                                                                                                                                                                                                                                                                                                                                                                                                                                                                                                          | EA                                                                                                                                                                                                                                                                                                                                                                                                                                                                                                                                                                                                                                                                                                                                 |
| SCB-06   | SPARKLE CLEAN BLAST PAINT GUN CLEANER                                                                                        | 1                                                                                                                                                                                                                                                                                                                                                                                                                                                                                                                                                                                                          | EA                                                                                                                                                                                                                                                                                                                                                                                                                                                                                                                                                                                                                                                                                                                                 |
|          | 1005288<br>1003504<br>1003559<br>002-171S<br>002-172S<br>1004269<br>1004790<br>15216<br>851<br>002-133<br>1005345<br>1005344 | 1005288         CABINET WELDMENT           1003504         CONTAINER SQ 6-1/4 X 8-1/4 HDPE           1003559         BRUSH PANEL           002-171S         SCREW BHSC 8-32 X 1 SS           002-172S         NUT NYLOCK 8-32 SS           1004269         NOZZLE W/GUARD RUBBER           1004790         THREADED INSERT 5/16-24 X 1/2-13 SS           15216         VALVE PUSH 1/4 NPT X 5/16-24 BRASS           85I         WASHER FLAT 1/2 USS Z           002-133         COUPLE 1/4 NPT BRASS           1005345         SCHRADER VALVE MALE END           1005344         SCHRADER VALVE FEMALE END | 1005288         CABINET WELDMENT         1           1003504         CONTAINER SQ 6-1/4 X 8-1/4 HDPE         1           1003559         BRUSH PANEL         1           002-171S         SCREW BHSC 8-32 X 1 SS         2           002-172S         NUT NYLOCK 8-32 SS         2           1004269         NOZZLE W/GUARD RUBBER         1           1004790         THREADED INSERT 5/16-24 X 1/2-13 SS         1           15216         VALVE PUSH 1/4 NPT X 5/16-24 BRASS         1           85I         WASHER FLAT 1/2 USS Z         2           002-133         COUPLE 1/4 NPT BRASS         1           1005345         SCHRADER VALVE MALE END         1           1005344         SCHRADER VALVE FEMALE END         1 |