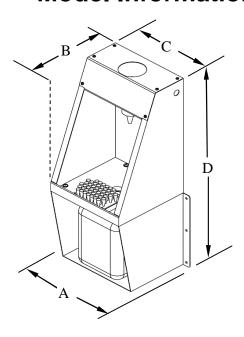

## **Model Information**

**NOTE:** Dimensions listed are overall measurements.

| Model Description |                                                     | Weight   |       |       |       | _     |
|-------------------|-----------------------------------------------------|----------|-------|-------|-------|-------|
|                   |                                                     | lbs/(kg) | Α     | В     | С     | D     |
| G45               | Manual cleaning Gun Washer includes                 | 6        | 12.0  | 9.5   | 10.0  | 26.13 |
|                   | pressure cleaning nozzle and cleaning brush surface | (2.7)    | (305) | (241) | (254) | (664) |