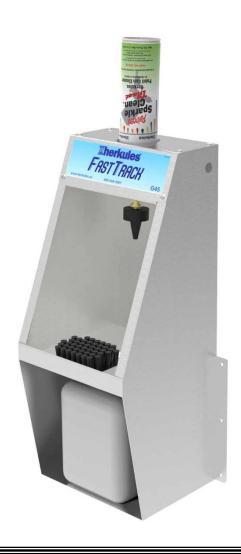

# G45 FAST TRACK

## **Model Information**

**NOTE:** Dimensions listed are overall measurements.

| Model Description |                                                     | Weight   |       |       |       | _     |
|-------------------|-----------------------------------------------------|----------|-------|-------|-------|-------|
|                   |                                                     | lbs/(kg) | Α     | В     | С     | D     |
| G45               | Manual cleaning Gun Washer includes                 | 6        | 12.0  | 9.5   | 10.0  | 26.13 |
|                   | pressure cleaning nozzle and cleaning brush surface | (2.7)    | (305) | (241) | (254) | (664) |