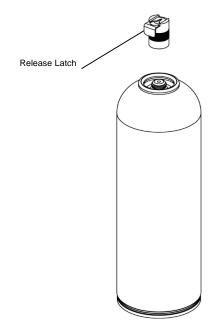

#### Preparing SCB-01 Can for use with the G45

 Take the female end of the Schrader Valve (P/N 1005344) and screw on to the top of the SCB-01 can.

Note: make sure the Schrader Valve is in the open position with the button in the up position.

#### Attaching/Removing SCB-01 Can to the G45

- To attach can, flip new can over so Schrader Valve female end is pointed down through the top of the G45.
- Push can down into hole and onto the male end of the Schrader Valve, you will feel and hear a snap to indicate valves are now interlocked.
- To remove can, you need to reach up inside the unit and then lift and press the release latch on the Schrader Valve and pull can off.