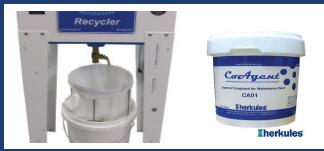

## **herkules**

Supports any brand paint gun washer; one "L'il Flocker" can be used with multiple washers in a shop. Use with Herkules CoAgent and filter bags for optimal efficiency.

Reducing & Recycling Simplified with the Herkules R500