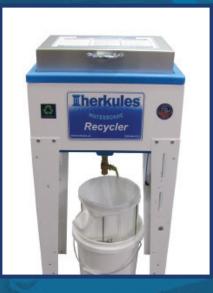

## ■herkules R500 <sub>Recycler</sub>

The "L'il Flocker" teams re-usable filters with a highly-effective coagulant (Herkules CoAgent) to save paint shops clean up time and reduce clean-up costs. 100% air-operated and pumpless, the Herkules R500 recycler requires very little maintenance. Providing a five gallon capacity, it can be partnered with any spray gun washer.

20.5"w x 44""h x 17"d; 44 lbs.

Reduce, Re-use & Recycle Waste!

Made in the USA